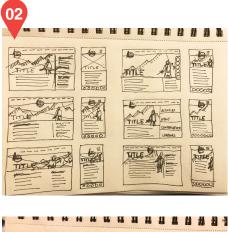

#### 02 RESEARCH

**Low Fidelity Prototyping:** Using a sketch book, we spent time brainstorming possible UI Design ideas to broaden option types while keeping various personas and scenarios in mind. The sketches were then refined with the addition of color.