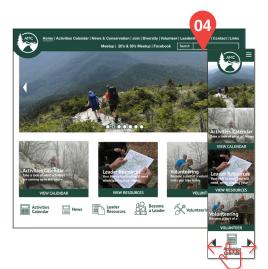

#### 04 DESIGN

**High Fidelity Prototyping:** The client decided to move forward with one of the rough sketches presented. Adobe XD was used to make high fidelity prototypes for all the major page layout variations.