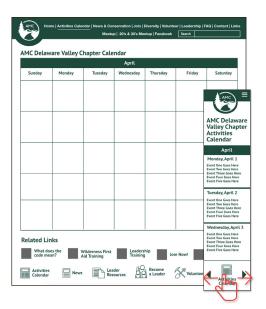

#### 04 DESIGN

**High Fidelity Prototyping:** The client decided to move forward with one of the rough sketches presented. Adobe XD was used to make high fidelity prototypes for all the major page layout variations.

## 06 ANALYZE

**The Website was Launched:** The website was launched in its full form revaming the whole interface with a newly upgraded format. The website QA team tested a list of common user goals against the new user interface & user experience.