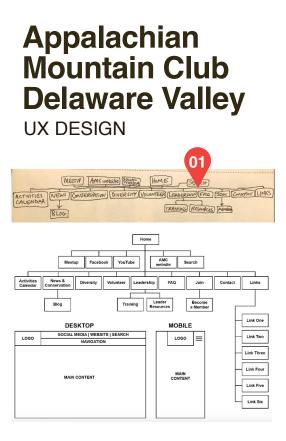

#### 01 UNDERSTAND

**Low Fidelity Prototyping:** To understand the pages and the organization of the website's hierarchy, a simple start to the UI Design utilized the above wireframe sketch and wireframe map.